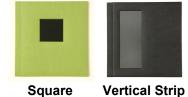

#### **Window Covers:**

Horiz. Strip

Window Covers are an additional \$20

Window Frames: Available in same colors as spine pieces. Additional \$10.

Single

**Double** Short Rect. Triple

Window Frame placed on top of plain cover