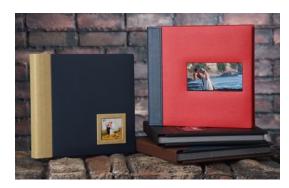

#### Standard Cover Options

#### Colors Available:

Black, Tan, Dark Brown, White, Navy, Green Apple and Red Covers also available in Genuine Black Leather

\*Spine pieces also include Light Blue and Pink

#### **Window Covers:**

Horiz. Strip

Window Covers are an additional \$20

Window Frames: Available in same colors as spine pieces. Additional \$10.

Single

**Double** Short Rect. Triple

Window Frame placed on top of plain cover