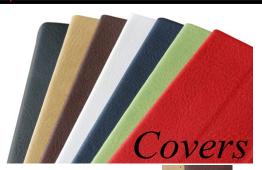

#### Standard Cover Options

#### Colors Available:

Black, Tan, Dark Brown, White, Navy, Green Apple and Red Covers also available in Genuine Black Leather

\*Spine pieces also include Light Blue and Pink