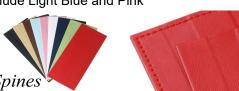

#### Colors Available:

Black, Tan, Dark Brown, White, Navy, Green Apple and Red Covers also available in Genuine Black Leather

\*Spine pieces also include Light Blue and Pink

#### Spine:

Available Stitched or Non-stitched