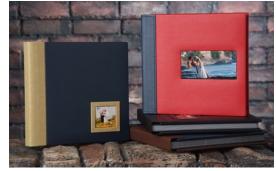

<u>Multiple Color Cover</u>: Free of charge (see page 1 for options). <u>Spine Style</u>: Free of charge. Stitched or Plain. <u>Window Covers</u>: Additional \$10 (see page 1 for options). <u>Window Frames</u>: Additional \$4.75-\$5.50 (see page 1 for options). <u>Black Leather</u>: Additional \$50. <u>Texture</u>: Free of charge. Irish Linen, Pebble, or Canvas.