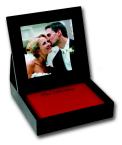

Imprinting: \$10 per line. Call for studio logo information.

Easel Box: Additional \$25

Box lid props up to display photograph

Offered in 10x10 and 12x12

<u>Digital Display Box</u>:Additional \$49.95 Box lid props up to display digital frame Offered in 10x10 and 12x12