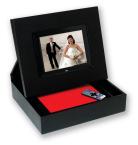

Imprinting: \$10 per line. Call for studio logo information.

Easel Box: Additional \$25

Box lid props up to display photograph

Offered in 10x10 and 12x12

<u>Digital Display Box</u>:Additional \$49.95 Box lid props up to display digital frame Offered in 10x10 and 12x12