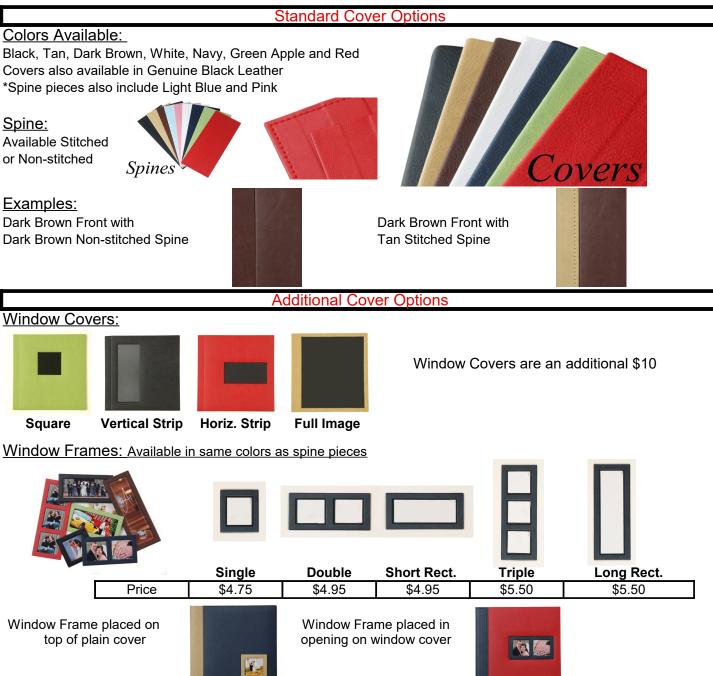

<u>Multiple Color Cover</u>: Free of charge (see page 1 for options). <u>Spine Style</u>: Free of charge. Stitched or Plain. <u>Window Covers</u>: Additional \$10 (see page 1 for options). <u>Window Frames</u>: Additional \$4.75-\$5.50 (see page 1 for options). <u>Black Leather</u>: Additional \$50. <u>Texture</u>: Free of charge. Irish Linen, Pebble, or Canvas.